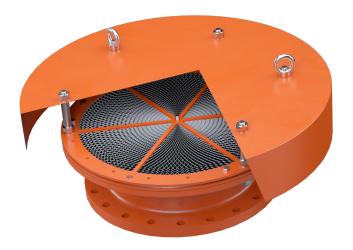

#### End-of-line Flame Arresters

- Up to 30% better flow performance\*
- Short-time burn capability

elmactechnologies.com

- Size range from DN15 to DN600
- Wide range of materials and options
- ATEX certified products

The new E-Flow<sup>™</sup> range of end-of-line flame arresters – including the EVA, EVB, EHB and ESA Series, draws on Elmac's vast experience and expertise, resulting in a number of innovative features.

By taking advantage of modern analytical techniques such as Computational Fluid Dynamics (CFD) and using a first-principles approach, all of these considerations are addressed in the new E-Flow<sup>™</sup> Flame Arrester element design, that uses less material and offers a greater free area to the flow.