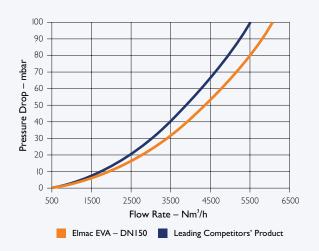

The relative flow performance of the Elmac 150mm nominal bore EVA Flame Arrester, versus the market-leading competitors' equivalent model has a like-for-like flow performance improvement of as much as 30% across the entire range.\*

\*When compared to equivalent models from leading competitors

Not to mention the fact that the Elmac E-Flow™ end-of-line Flame Arresters are lighter, easier to maintain and can be specified at smaller sizes for the same duty.